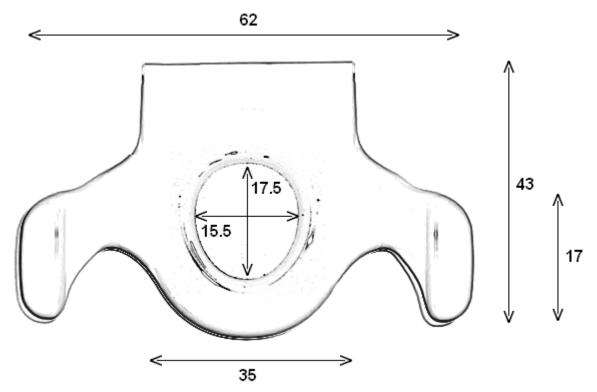

## Family Toilet Seat

| Product weight: | 3.1 kg (shipping weight: 4 kg)<br>125 kg |  |
|-----------------|------------------------------------------|--|
|-----------------|------------------------------------------|--|