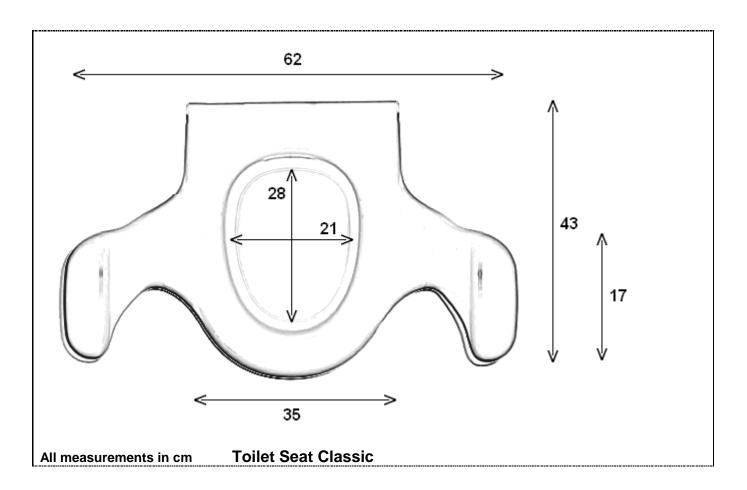

## **Toilet Seat Classic**

| Product weight: | 2.75 kg (shipping weight: 3.67 kg) |
|-----------------|------------------------------------|
| Max Load:       | 125 kg                             |
|                 |                                    |