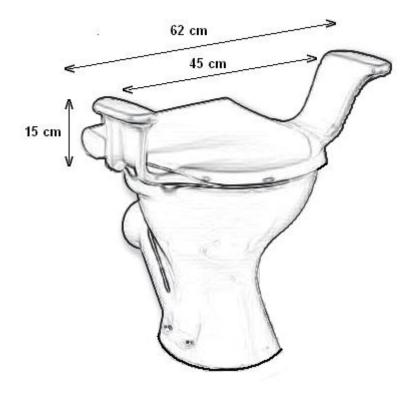

## Lift Toilet Seat

| Product weight: | 4.2 kg (shipping weight: 5.4 kg)<br>125 kg. |  |
|-----------------|---------------------------------------------|--|
|-----------------|---------------------------------------------|--|